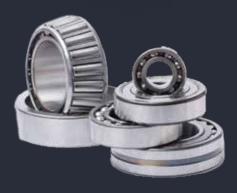

## **PRODUCTS**

- Stock Material (Steel, Stainless Steel, Copper)
- Bearing
- O Ring & Seals
- Caster Wheel
- Ball Screw
- Hydraulic Cylinder
- Linear Guide

## Bearing

Caster Wheel

PRIME ASSIGNMENT SDH BHD(350665-H) NO. 73, Lot 128, Jalan Timur 4, Mergong Barrage II, 05050 Alor Setar, Kedah. Malaysia.

Web : www.primeassign.com Phone: +604-7302477

Fax: +604 730 2476 Email: primeassignment128@gmail.com