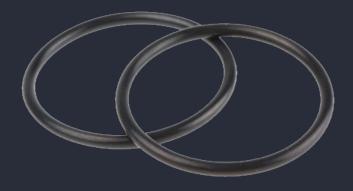

## **PRODUCTS**

- Stock Material (Steel, Stainless Steel, Copper)
- Bearing
- O Ring & Seals
- Caster Wheel
- Ball Screw
- Hydraulic Cylinder
- Linear Guide

O Ring & Seals

Ball Screw

Linear Guide

Pricker Nail With Carbide Infused Tip

Caster Wheel

**Custom Filter** 

Slitter Knife