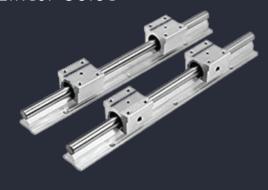

## **PRODUCTS**

- Stock Material (Steel, Stainless Steel, Copper)
- Bearing
- O Ring & Seals
- Caster Wheel
- Ball Screw
- Hydraulic Cylinder
- Linear Guide

O Ring & Seals

Ball Screw

Linear Guide

Pricker Nail With Carbide Infused Tip

Caster Wheel

**Custom Filter** 

Slitter Knife