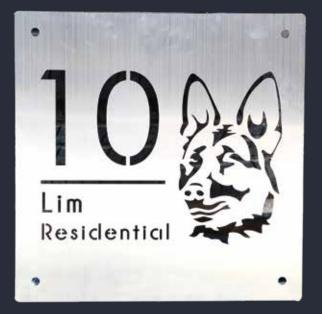

#### PRODUCTS

- Metal Plate (Custom House No. Plate)
- Wood Plate (Laser Engraving)
- Dog Tag ( Laser Engraving)

### **PRODUCTS SAMPLE**

Metal Plate

Metal Text

House Plate

Logo Plate

Laser Cut Component

Wooden Logo