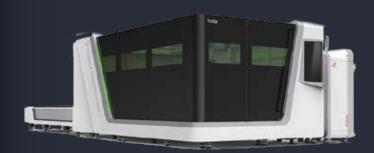

#### Sheet Metal Laser Cutting Machine BODOR -P-Series

PRIME ASSIGNMENT SDH BHD(350665-H) NO. 73, Lot 128, Jalan Timur 4, Mergong Barrage II, 05050 Alor Setar, Kedah. Malaysia.

Web : www.primeassign.com Phone: +604-7302477 Fax: +604 730 2476 Email: primeassignment128@gmail.com