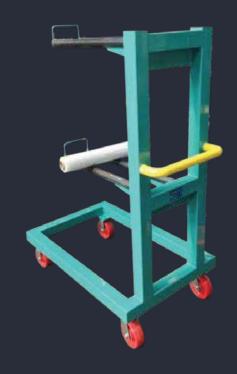

### **PRODUCTS**

- Industrial Heavy Load Cart
- Industrial Ladder for Machines
- Metal Rack

Steam Plug

PRIME ASSIGNMENT SDH BHD(350665-H) NO. 73, Lot 128, Jalan Timur 4, Mergong Barrage II, 05050 Alor Setar, Kedah. Malaysia. Web : www.primeassign.com Phone: +604-7302477

## PRODUCTS SAMPLE