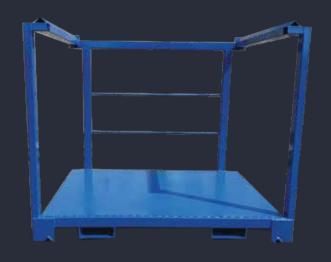

### **PRODUCTS**

- Industrial Heavy Load Cart
- Industrial Ladder for Machines
- Metal Rack

Steam Plug

PRIME ASSIGNMENT SDH BHD(350665-H) NO. 73, Lot 128, Jalan Timur 4, Mergong Barrage II, 05050 Alor Setar, Kedah. Malaysia. Web : www.primeassign.com Phone: +604-7302477