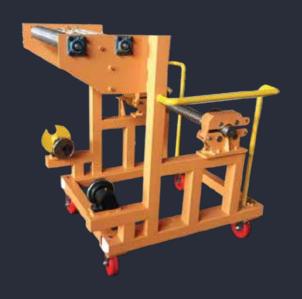

### **PRODUCTS**

- Industrial Heavy Load Cart
- Industrial Ladder for Machines
- Metal Rack

Steam Plug

PRIME ASSIGNMENT SDH BHD(350665-H) NO. 73, Lot 128, Jalan Timur 4, Mergong Barrage II, 05050 Alor Setar, Kedah. Malaysia. Web : www.primeassign.com Phone: +604-7302477

## PRODUCTS SAMPLE