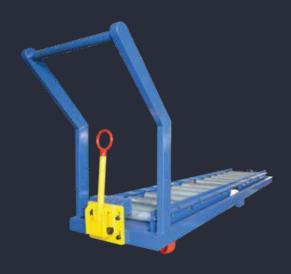

### **PRODUCTS**

- Industrial Heavy Load Cart
- Industrial Ladder for Machines
- Metal Rack

Steam Plug

PRIME ASSIGNMENT SDH BHD(350665-H) NO. 73, Lot 128, Jalan Timur 4, Mergong Barrage II, 05050 Alor Setar, Kedah. Malaysia. Web : www.primeassign.com Phone: +604-7302477

## PRODUCTS SAMPLE