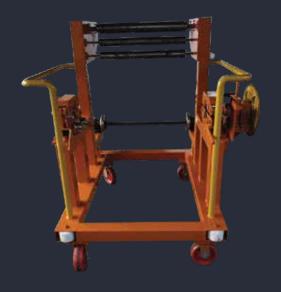

### **PRODUCTS**

- Industrial Heavy Load Cart
- Industrial Ladder for Machines
- Metal Rack

Steam Plug

PRIME ASSIGNMENT SDH BHD(350665-H) NO. 73, Lot 128, Jalan Timur 4, Mergong Barrage II, 05050 Alor Setar, Kedah. Malaysia. Web : www.primeassign.com Phone: +604-7302477